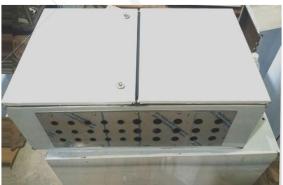

# Technical Specification • MOC \$\$304/\$\$316

- Main body Thickness 1.2 / 1.6 / 2 MM
- Doors Thickness 1.2 / 1.6 / 2 MM (As per Required)
  Earthing stud in SS 304 are provided for each door.
  Mounting plate in SS or GI (As per Required)
  IP protection from IP-42 to IP-68 (As per Required)

- · Removable door
- Junction Box with/without Wall mounting bracket Finishing internal 2B & external N4

  • Mounting bracket 2 mm thick (If Required)

  • Supporting Accessories in SS304/ SS316

  • Gasket for door sealing formed-in-place foam Gasket

  • Temperature range -10°C To +50°C

## **ENCLOSURE**

#### **Technical Specification**

- MOC SS304/ SS316
- Main body Thickness 1.2 / 1.6 / 2 MM
- Doors Thickness 1.2 / 1.6 / 2 MM (As per Required)
- Earthing stud in SS 304 are provided for each door.
- Mounting plate in SS or GI (As per Required)
  IP protection from IP-42 to IP-68 (As per Required)
- Type of Door Single, Double, Hinges, Srcew Lock, Key Lock, Removable Etc.
- Junction Box with/without Wall mounting bracket Finishing internal 2B & external N4
- Mounting bracket 2 mm thick (If Required)
- Supporting Accessories in SS304/ SS316
- Gasket for door sealing formed-in-place foam Gasket
- Temperature range -10°C To +50°C