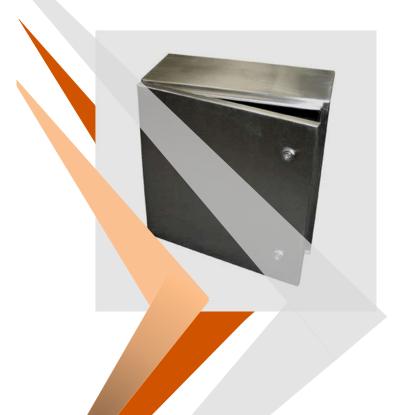

# Technical Specification • MOC \$\$304/\$\$316

- Main body Thickness 1.2 / 1.6 / 2 MM
- Doors Thickness 1.2 / 1.6 / 2 MM (As per Required)
  Earthing stud in SS 304 are provided for each door.
  Mounting plate in SS or GI (As per Required)
  IP protection from IP-42 to IP-68 (As per Required)

- · Removable door
- Junction Box with/without Wall mounting bracket Finishing internal 2B & external N4

  • Mounting bracket 2 mm thick (If Required)

  • Supporting Accessories in SS304/ SS316

  • Gasket for door sealing formed-in-place foam Gasket

  • Temperature range -10°C To +50°C

## **ENCLOSURE**

#### **Technical Specification**

- MOC SS304/ SS316
- Main body Thickness 1.2 / 1.6 / 2 MM
- Doors Thickness 1.2 / 1.6 / 2 MM (As per Required)
- Earthing stud in SS 304 are provided for each door.
- Mounting plate in SS or GI (As per Required)
  IP protection from IP-42 to IP-68 (As per Required)
- Type of Door Single, Double, Hinges, Srcew Lock, Key Lock, Removable Etc.
- Junction Box with/without Wall mounting bracket Finishing internal 2B & external N4
- Mounting bracket 2 mm thick (If Required)
- Supporting Accessories in SS304/ SS316
- Gasket for door sealing formed-in-place foam Gasket
- Temperature range -10°C To +50°C