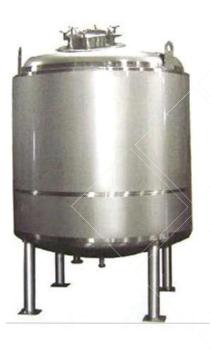

- Technical Specification

   MOC SS304/ SS316

   Material Thickness 1.2 / 1.6 / 2 MM

   Equipment structure can be done according to customer requirements.

   Stainless Steel Tanks (single, double & triple jacket) with insulation from 0.1 KL to 25 KL