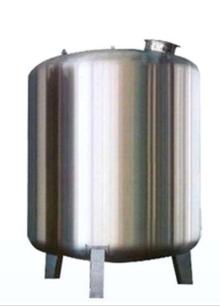

- Technical Specification

   MOC SS304/ SS316

   Material Thickness 1.2 / 1.6 / 2 MM

   Equipment structure can be done according to customer requirements.

   Stainless Steel Tanks (single, double & triple jacket) with insulation from 0.1 KL to 25 KL