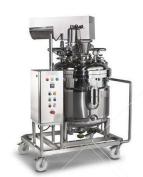

- Technical Specification

   MOC SS304/ SS316

   Material Thickness 1.2 / 1.6 / 2 MM

   Equipment structure can be done according to customer requirements.

   Stainless Steel Tanks (single, double & triple jacket) with insulation from 0.1 KL to 25 KL