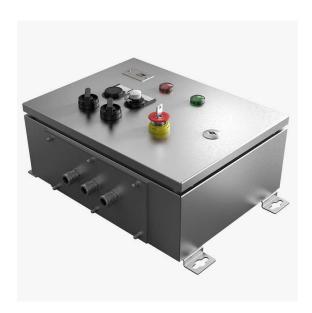

# Technical Specification • MOC \$\$304/\$\$316

- Main body Thickness 1.2 / 1.6 / 2 MM
- Doors Thickness 1.2 / 1.6 / 2 MM (As per Required)
  Earthing stud in SS 304 are provided for each door.
  Mounting plate in SS or GI (As per Required)
  IP protection from IP-42 to IP-68 (As per Required)

- · Removable door
- Junction Box with/without Wall mounting bracket Finishing internal 2B & external N4

  • Mounting bracket 2 mm thick (If Required)

  • Supporting Accessories in SS304/ SS316

  • Gasket for door sealing formed-in-place foam Gasket

  • Temperature range -10°C To +50°C

## **ENCLOSURE**

#### **Technical Specification**

- MOC SS304/ SS316
- Main body Thickness 1.2 / 1.6 / 2 MM
- Doors Thickness 1.2 / 1.6 / 2 MM (As per Required)
- Earthing stud in SS 304 are provided for each door.
- Mounting plate in SS or GI (As per Required)
  IP protection from IP-42 to IP-68 (As per Required)
- Type of Door Single, Double, Hinges, Srcew Lock, Key Lock, Removable Etc.
- Junction Box with/without Wall mounting bracket Finishing internal 2B & external N4
- Mounting bracket 2 mm thick (If Required)
- Supporting Accessories in SS304/ SS316
- Gasket for door sealing formed-in-place foam Gasket
- Temperature range -10°C To +50°C