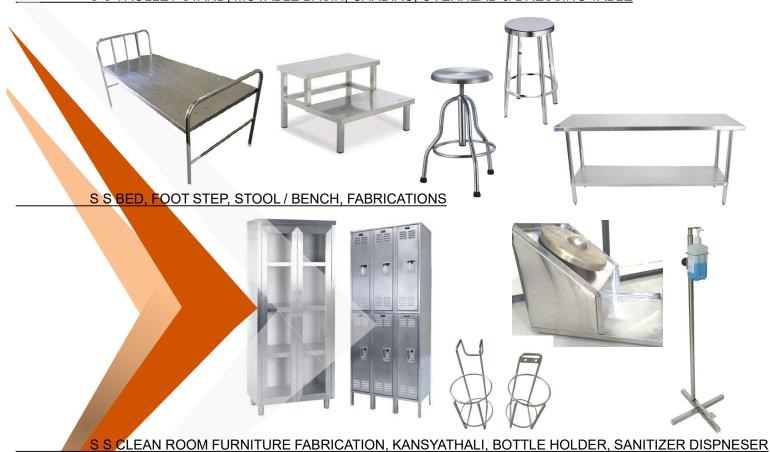

# PHARMA & HOSPITAL PRODUCT

#### **Technical Specification**

- MOC \$S304/ \$S316
- Material Thickness 1.2 / 1.6 / 2 MM
- Equipment structure can be done according to customer requirements.

#### S S TROLLEY STAND, MOVABLE BASIN, CARDIAC, OVERHEAD & DRESSING TABLE