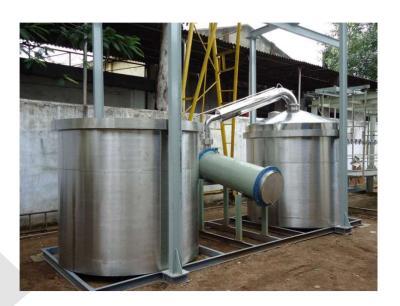

#### **GERANIUM DISTILLATION PLANT**

#### Technical Specification

- · MOC Stainless Steel & Mild Steel
- Design Standard
- Usage/Application in Agriculture & Pharmaceutical Sector
- · Heat Source Boiler, Natural Gas, Coal, Firewood, etc.
- Capacity 500 To 1000 Kg
- Plant Manufacturing and Installation.
- Extract Raw Material Flower and Leaves
- Finished Product Rose Geranium Oil
- Usege of Product Rose Geranium oil helps in balancing nervous system. It is also very beneficial for the lymphatic system. It can be used for the treatment of wounds, burns etc.

#### **Features**

- · Oil extraction rate is very high
- Machine structure can be done according to customer requirements.
- Adapt to various heating methods
- This equipment is made of SS304 with Special Frame.
- It has Special condenser design which can extract the oil efficiently.
- · This machine equips Digital Display Control System.