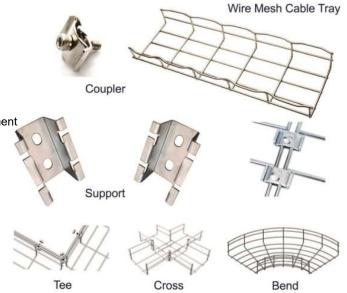

#### **WIRE MESH CABLE TRAY**

#### Technical Specification

- MOC SS304/ SS316
- Material Thickness 5 / 6 mm
- Standard Length of Tray 2000 / 2500 mm

- Width 50 To 600 mm
  Height 50 / 100 mm
  With all Standard Accessories.

#### **Features**

- Wire Mesh Cable Tray is best Solutions for Cable Management especially for sensitive Cable application.

  • Easy to use between oritical cable lines.
- Wire Mesh Cable Trays lay in convenient mounting applying minimum accessories as well as excellent ventilation of the cable routing.