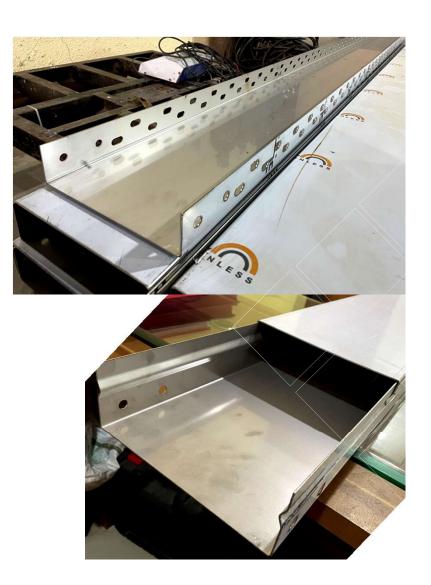

### CABLE TRAY

#### PERFORATED TYPE CABLE TRAY

#### Technical Specification

- MOC SS304/SS316
- Material Thickness 18 swg To 14 swg
- Standard Length of Tray 2500mm
- Width 50 To 600 mm
- Height 25 / 50 / 75 / 100 mm
- · With all Standard Accessories.

#### Type of Cabletray

- Perforated Type Cable Tray
- Box Type Cable Tray
- Raceway
- Cover Removable / Screw Fitting / C Clamp Fitting / Press Fitting / Sliding Type

#### Features

- Our Cabletray Help in Carrying cable though separate Channels.
- · Specifically meant for easy access of cables in case of repair or modification.
- Not required drilling or welding and also can be quickly installed.
- Optimum quality