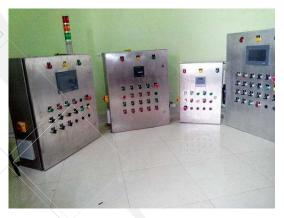

# Technical Specification • MOC \$\$304/\$\$316

- Main body Thickness 1.2 / 1.6 / 2 MM
- Doors Thickness 1.2 / 1.6 / 2 MM (As per Required)
  Earthing stud in SS 304 are provided for each door.
  Mounting plate in SS or GI (As per Required)
  IP protection from IP-42 to IP-68 (As per Required)

- · Removable door
- Junction Box with/without Wall mounting bracket Finishing internal 2B & external N4

  • Mounting bracket 2 mm thick (If Required)

  • Supporting Accessories in SS304/ SS316

  • Gasket for door sealing formed-in-place foam Gasket

  • Temperature range -10°C To +50°C

## **ENCLOSURE**

#### **Technical Specification**

- MOC SS304/ SS316
- Main body Thickness 1.2 / 1.6 / 2 MM
- Doors Thickness 1.2 / 1.6 / 2 MM (As per Required)
- Earthing stud in SS 304 are provided for each door.
- Mounting plate in SS or GI (As per Required)
  IP protection from IP-42 to IP-68 (As per Required)
- Type of Door Single, Double, Hinges, Srcew Lock, Key Lock, Removable Etc.
- Junction Box with/without Wall mounting bracket Finishing internal 2B & external N4
- Mounting bracket 2 mm thick (If Required)
- Supporting Accessories in SS304/ SS316
- Gasket for door sealing formed-in-place foam Gasket
- Temperature range -10°C To +50°C