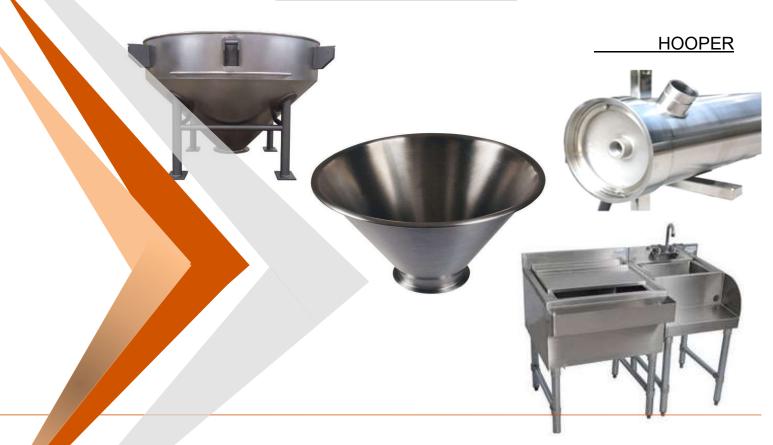

# PHARMA & HOSPITAL PRODUCT

#### **Technical Specification**

- MOC \$S304/ \$S316
- Material Thickness 1.2 / 1.6 / 2 MM
- Equipment structure can be done according to customer requirements.