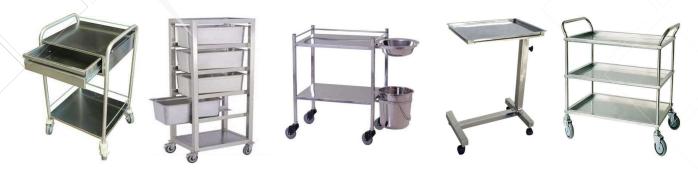

# PHARMA & HOSPITAL PRODUCT

#### S S TROLLEY STAND, MOVABLE BASIN, CARDIAC, OVERHEAD & DRESSING TABLE