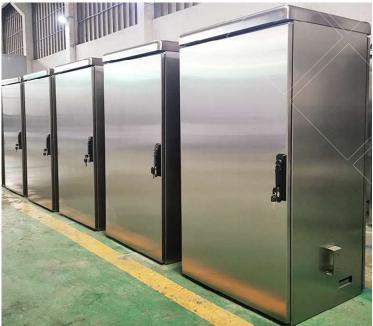

# Technical Specification • MOC \$\$304/\$\$316

- Main body Thickness 1.2 / 1.6 / 2 MM
- Doors Thickness 1.2 / 1.6 / 2 MM (As per Required)
  Earthing stud in SS 304 are provided for each door.
  Mounting plate in SS or GI (As per Required)
  IP protection from IP-42 to IP-68 (As per Required)

- · Removable door
- Junction Box with/without Wall mounting bracket Finishing internal 2B & external N4

  • Mounting bracket 2 mm thick (If Required)

  • Supporting Accessories in SS304/ SS316

  • Gasket for door sealing formed-in-place foam Gasket

  • Temperature range -10°C To +50°C

## **ENCLOSURE**

#### **Technical Specification**

- MOC SS304/ SS316
- Main body Thickness 1.2 / 1.6 / 2 MM
- Doors Thickness 1.2 / 1.6 / 2 MM (As per Required)
- Earthing stud in SS 304 are provided for each door.
- Mounting plate in SS or GI (As per Required)
  IP protection from IP-42 to IP-68 (As per Required)
- Type of Door Single, Double, Hinges, Srcew Lock, Key Lock, Removable Etc.
- Junction Box with/without Wall mounting bracket Finishing internal 2B & external N4
- Mounting bracket 2 mm thick (If Required)
- Supporting Accessories in SS304/ SS316
- Gasket for door sealing formed-in-place foam Gasket
- Temperature range -10°C To +50°C