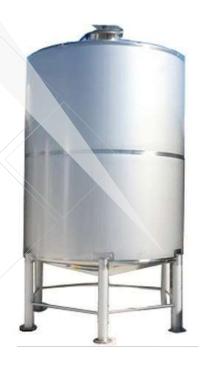

- Technical Specification

   MOC SS304/ SS316

   Material Thickness 1.2 / 1.6 / 2 MM

   Equipment structure can be done according to customer requirements.

   Stainless Steel Tanks (single, double & triple jacket) with insulation from 0.1 KL to 25 KL