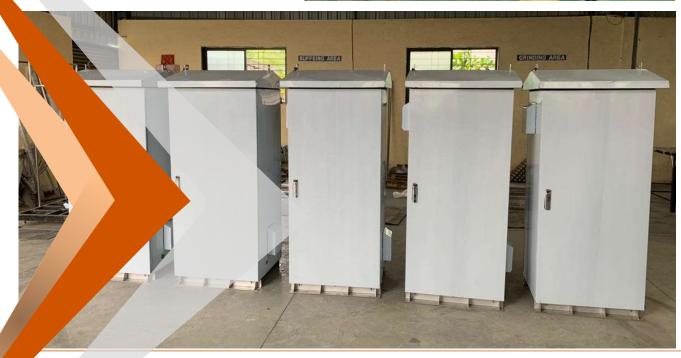

# Technical Specification • MOC \$\$304/\$\$316

- Main body Thickness 1.2 / 1.6 / 2 MM
- Doors Thickness 1.2 / 1.6 / 2 MM (As per Required)
  Earthing stud in SS 304 are provided for each door.
  Mounting plate in SS or GI (As per Required)
  IP protection from IP-42 to IP-68 (As per Required)

- · Removable door
- Junction Box with/without Wall mounting bracket Finishing internal 2B & external N4

  • Mounting bracket 2 mm thick (If Required)

  • Supporting Accessories in SS304/ SS316

  • Gasket for door sealing formed-in-place foam Gasket

  • Temperature range -10°C To +50°C

## **ENCLOSURE**

#### **Technical Specification**

- MOC SS304/ SS316
- Main body Thickness 1.2 / 1.6 / 2 MM
- Doors Thickness 1.2 / 1.6 / 2 MM (As per Required)
- Earthing stud in SS 304 are provided for each door.
- Mounting plate in SS or GI (As per Required)
  IP protection from IP-42 to IP-68 (As per Required)
- Type of Door Single, Double, Hinges, Srcew Lock, Key Lock, Removable Etc.
- Junction Box with/without Wall mounting bracket Finishing internal 2B & external N4
- Mounting bracket 2 mm thick (If Required)
- Supporting Accessories in SS304/ SS316
- Gasket for door sealing formed-in-place foam Gasket
- Temperature range -10°C To +50°C