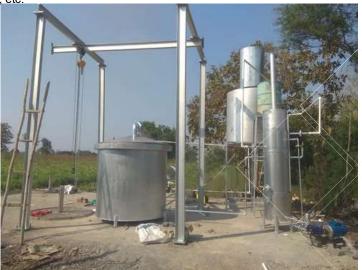

#### **GERANIUM DISTILLATION PLANT**

#### Technical Specification

- · MOC Stainless Steel & Mild Steel
- Design Standard
- Usage/Application in Agriculture & Pharmaceutical Sector
- · Heat Source Boiler, Natural Gas, Coal, Firewood, etc.
- Capacity 500 To 1000 Kg
- Plant Manufacturing and Installation.
- Extract Raw Material Flower and Leaves
- Finished Product Rose Geranium Oil
- Usege of Product Rose Geranium oil helps in balancing nervous system. It is also very beneficial for the lymphatic system. It can be used for the treatment of wounds, burns etc.

#### **Features**

- · Oil extraction rate is very high
- Machine structure can be done according to customer requirements.
- Adapt to various heating methods
- This equipment is made of SS304 with Special Frame.
- It has Special condenser design which can extract the oil efficiently.
- · This machine equips Digital Display Control System.