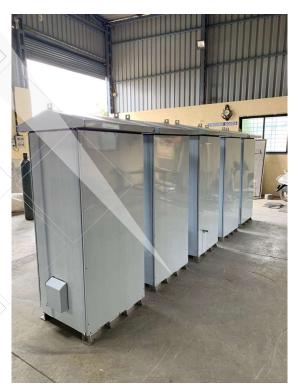

# Technical Specification • MOC \$\$304/\$\$316

- Main body Thickness 1.2 / 1.6 / 2 MM
- Doors Thickness 1.2 / 1.6 / 2 MM (As per Required)
  Earthing stud in SS 304 are provided for each door.
  Mounting plate in SS or GI (As per Required)
  IP protection from IP-42 to IP-68 (As per Required)

- · Removable door
- Junction Box with/without Wall mounting bracket Finishing internal 2B & external N4

  • Mounting bracket 2 mm thick (If Required)

  • Supporting Accessories in SS304/ SS316

  • Gasket for door sealing formed-in-place foam Gasket

  • Temperature range -10°C To +50°C

## **ENCLOSURE**

#### **Technical Specification**

- MOC SS304/ SS316
- Main body Thickness 1.2 / 1.6 / 2 MM
- Doors Thickness 1.2 / 1.6 / 2 MM (As per Required)
- Earthing stud in SS 304 are provided for each door.
- Mounting plate in SS or GI (As per Required)
  IP protection from IP-42 to IP-68 (As per Required)
- Type of Door Single, Double, Hinges, Srcew Lock, Key Lock, Removable Etc.
- Junction Box with/without Wall mounting bracket Finishing internal 2B & external N4
- Mounting bracket 2 mm thick (If Required)
- Supporting Accessories in SS304/ SS316
- Gasket for door sealing formed-in-place foam Gasket
- Temperature range -10°C To +50°C