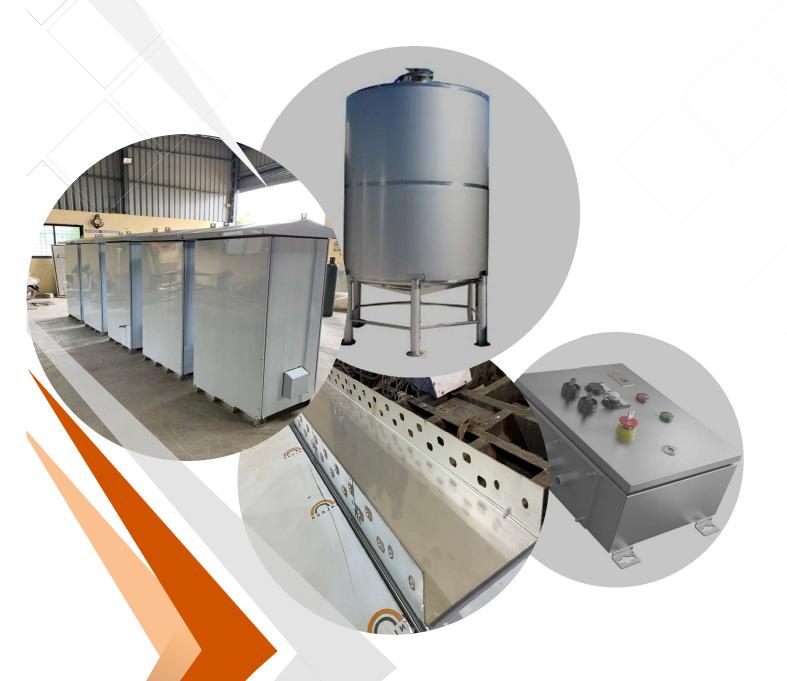

# Technical Specification • MOC \$\$304/\$\$316

- Main body Thickness 1.2 / 1.6 / 2 MM
- Doors Thickness 1.2 / 1.6 / 2 MM (As per Required)
  Earthing stud in SS 304 are provided for each door.
  Mounting plate in SS or GI (As per Required)
  IP protection from IP-42 to IP-68 (As per Required)

- · Removable door
- Junction Box with/without Wall mounting bracket Finishing internal 2B & external N4

  • Mounting bracket 2 mm thick (If Required)

  • Supporting Accessories in SS304/ SS316

  • Gasket for door sealing formed-in-place foam Gasket

  • Temperature range -10°C To +50°C

## **ENCLOSURE**

#### **Technical Specification**

- MOC SS304/ SS316
- Main body Thickness 1.2 / 1.6 / 2 MM
- Doors Thickness 1.2 / 1.6 / 2 MM (As per Required)
- Earthing stud in SS 304 are provided for each door.
- Mounting plate in SS or GI (As per Required)
  IP protection from IP-42 to IP-68 (As per Required)
- Type of Door Single, Double, Hinges, Srcew Lock, Key Lock, Removable Etc.
- Junction Box with/without Wall mounting bracket Finishing internal 2B & external N4
- Mounting bracket 2 mm thick (If Required)
- Supporting Accessories in SS304/ SS316
- Gasket for door sealing formed-in-place foam Gasket
- Temperature range -10°C To +50°C

- Technical Specification

   MOC SS304/ SS316

   Material Thickness 1.2 / 1.6 / 2 MM

   Equipment structure can be done according to customer requirements.

   Stainless Steel Tanks (single, double & triple jacket) with insulation from 0.1 KL to 25 KL

### CABLE TRAY

#### PERFORATED TYPE CABLE TRAY

#### Technical Specification

- MOC SS304/SS316
- Material Thickness 18 swg To 14 swg
- Standard Length of Tray 2500mm
- Width 50 To 600 mm
- Height 25 / 50 / 75 / 100 mm
- · With all Standard Accessories.